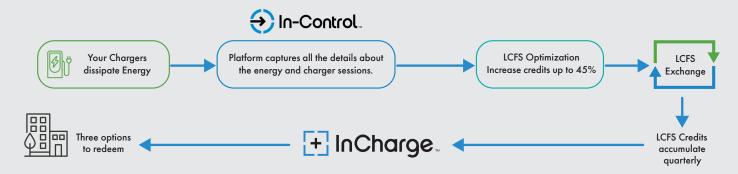

## GENERATE REVENUE WITH LCFS CREDITS FROM YOUR EV CHARGERS

InCharge can automate the complex task of obtaining LCFS credits for you. Most companies that own EV chargers are eligible to generate Low Carbon Fuel Standard (LCFS) credits, which can be traded on the energy market. InCharge has created a seamless process to help you optimize up to 45% more LCFS credits to expand your electrification programs. We will also make sure the source of energy you are consuming for charging is 100% green.

**Option A** Get Cash

**Option B** 

Use for future hardware purchases with InCharge

**Option C** 

Use for future service and software plans with InCharge

#### **HOW TO OPTIMIZE YOUR LCFS CREDITS**

We do the work for you.