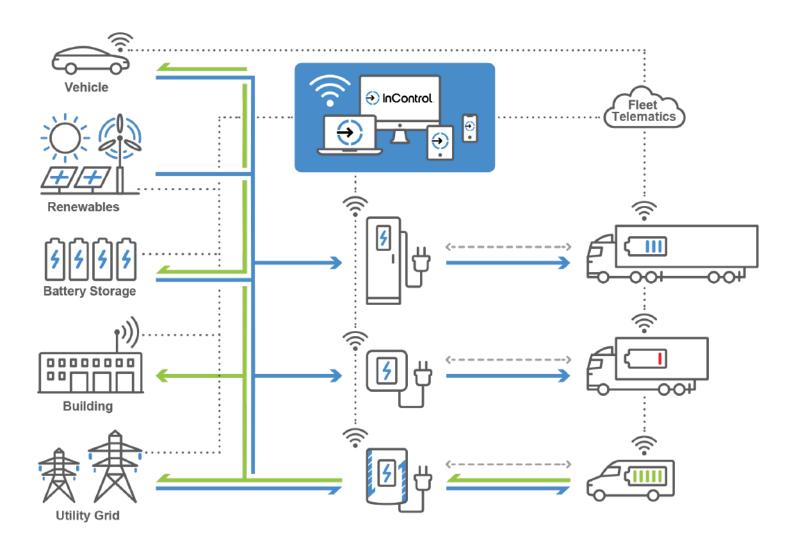

### Intelligently power your fleet with InControl<sup>™</sup> CMS

InControl connects every aspect of your EV charging ecosystem – energy sources, chargers and vehicles – for complete visibility into charging operations, all in one place.

### Seamlessly integrate vehicle telematics

Open API platform easily joins existing systems, including Geotab