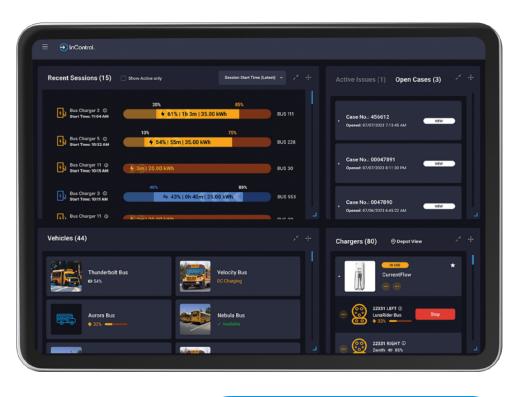

## User-friendly fleet charge management

Depot view enables real-time session insights, charger status, and vehicle State of Charge updates - optimized for tablet

#### Access control Manage charger use with PIN or RFID