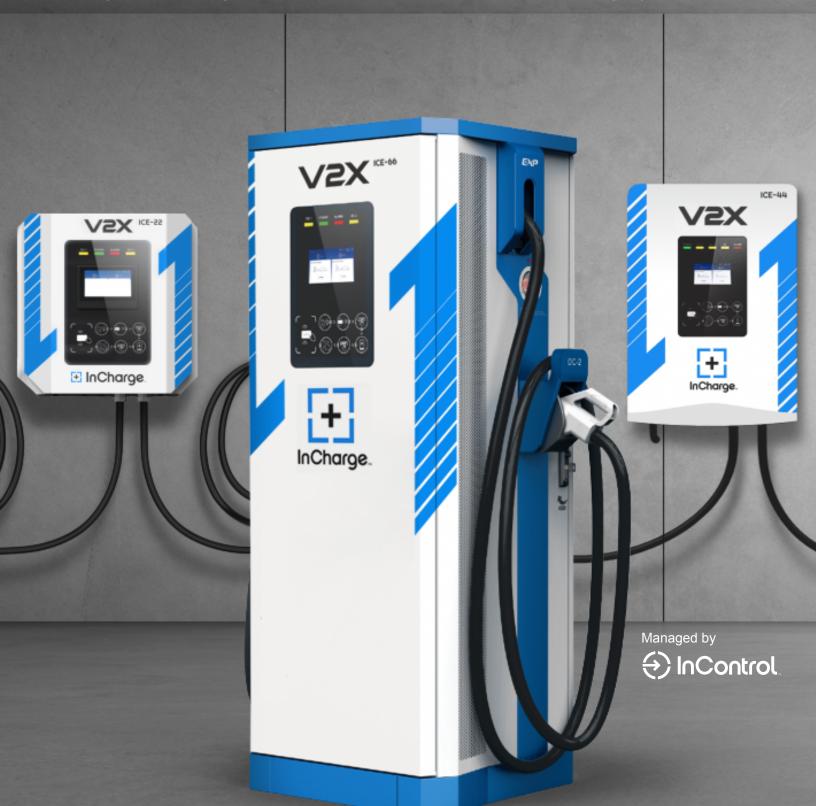

#### The future of EV fleet charging InCharge V2X bidirectional chargers

The InCharge Vehicle-to-Everything solution

- Simultaneous and independent charging and discharging
- Qualify for grants with V2G requirement
- Optimize fleet charging and lower costs
- Contribute to grid stability and sustainability
- Plug & Charge and Autocharge ready

Available models:

Requires V2G- or V2X-capable EVs.