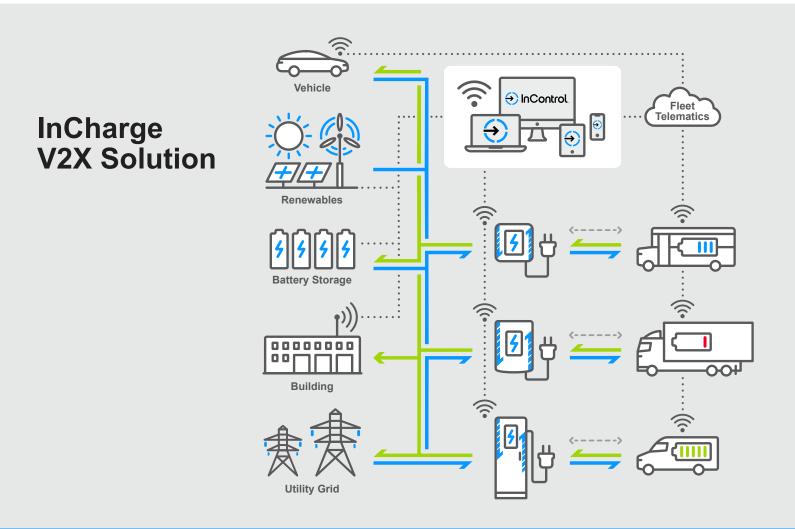

#### InControl EV charging management Optimize fleet operations and maximize savings