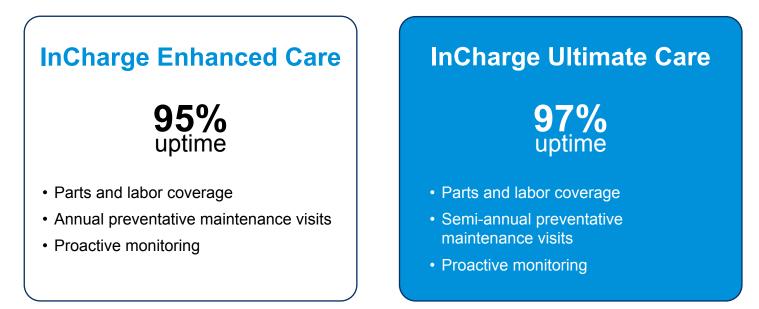

## InCharge Care Warranty Product Offering

Choose from 2 InCharge Care options, based on your preferred uptime<sup>3</sup> commitment.

3. Uptime: Uptime is calculated on a per-site level and is measured based on the total charging port uptime at a particular site. A charging port is considered "up" when its hardware and software are both online and available for use, or are in use, and the charging port successfully dispenses electricity in accordance with requirements for the minimum power level.