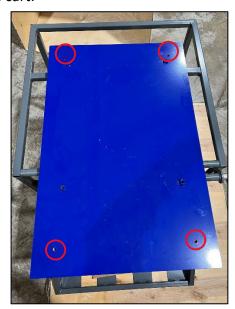

### 1.1 Installation

Once the Mobile cart has been removed from the box and wheels have been installed.
Take the blue back plate, and line it up with the mobile cart. Making sure the flat side is facing down on the mobile cart.

• Once the back plate has been lined up, Screw in the four 1-4'-20 x 34' the holes that

Mobile Cart ICE-30 Installation

attach the back plate to the mobile cart.

Next, place the charger is on its side and attach the two backets, that were supplied with the ICE-30 charger, on to the back side using the six smaller screws provided in the parts bag. Please note that the large holes on the bracket should be on the south side, while the tracks face north.