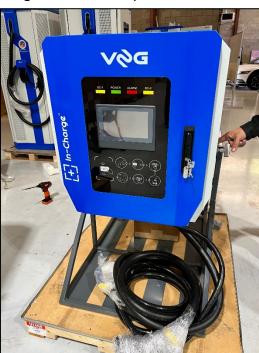

### 1.1 Installation

Once the Mobile cart has been removed from the box and wheels have been installed.
Take the blue back plate, and line it up with the mobile cart. Making sure the flat side is facing down on the mobile cart.

• Once the back plate has been lined up, Screw in the four 1-4'-20 x 34' the holes that

Mobile Cart ICE-30 Installation

attach the back plate to the mobile cart.

Next, place the charger is on its side and attach the two backets, that were supplied with the ICE-30 charger, on to the back side using the six smaller screws provided in the parts bag. Please note that the large holes on the bracket should be on the south side, while the tracks face north.

Next, take the four 3/8-16 x ¾" screws, and install them into remaining four holes on the backplate. Please note that the screws should only be tightened enough to allow the bracket to slide in place, and not tightened all the way.

### Mobile Cart ICE-30 Installation

- Once completed, have three people to move the charger (two carrying the charger and one holding the cords) safely guide the charger brackets into the back plate that mounted onto the cart.
- Carefully slide the charger into the lock position.