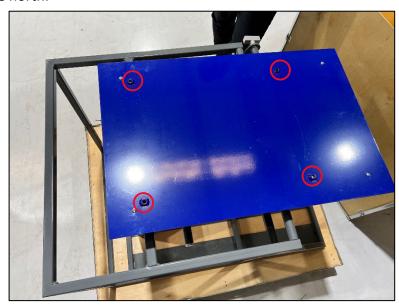

Next, take the four 3/8-16 x ¾" screws, and install them into remaining four holes on the backplate. Please note that the screws should only be tightened enough to allow the bracket to slide in place, and not tightened all the way.

### Mobile Cart ICE-30 Installation

- Once completed, have three people to move the charger (two carrying the charger and one holding the cords) safely guide the charger brackets into the back plate that mounted onto the cart.
- Carefully slide the charger into the lock position.