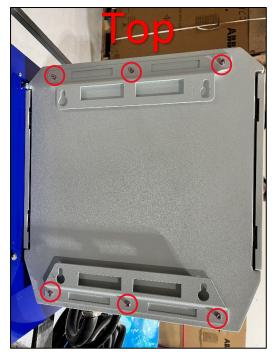

• Once the back plate has been lined up, Screw in the four 1-4'-20 x 34' the holes that

Mobile Cart ICE-30 Installation

attach the back plate to the mobile cart.

Next, place the charger is on its side and attach the two backets, that were supplied with the ICE-30 charger, on to the back side using the six smaller screws provided in the parts bag. Please note that the large holes on the bracket should be on the south side, while the tracks face north.

Next, take the four 3/8-16 x ¾" screws, and install them into remaining four holes on the backplate. Please note that the screws should only be tightened enough to allow the bracket to slide in place, and not tightened all the way.