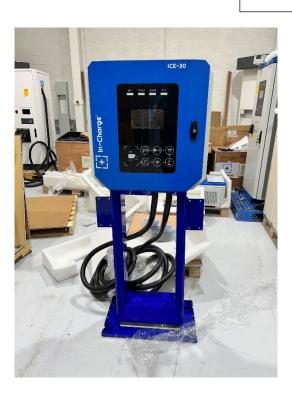

# Pedestal A Installation guide

## 2.) Charger Mounting

• With two or three people. Carefully lift the charger onto the pedestal, so that the cables fit into the existing cut out.

Align the charger's mounting points with the pedestals mounting holes with 4 of the provided screws.

## 3.) Rear Covers Installation

• After the AC Input wires have been installed through the bottom and right side of the pedestal. Place the remaining covers on the pedestal using 7 of the provided screws.

## 4.) Wing and Holster Installation

 Using the remaining 6 screws provided, mount the wings on the pedestal, one on both side using 3 screws to secure in place per side.

Using the bolts provided, secure the two holsters in place on the pedestal.