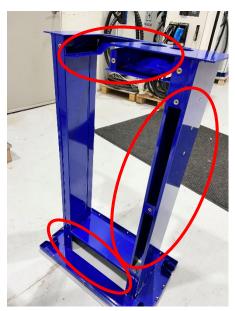

## 1.) Bottom Cover Installation

• Once the pedestal has been mounted to the ground. Take the two blue U covers and lace the covers on the bottom of the pedestal to cover the base.

■ Insert and screw in 5 of provided screws per side to secure U covers in place.

## 3.) Rear Covers Installation

• After the AC Input wires have been installed through the bottom and right side of the pedestal. Place the remaining covers on the pedestal using 7 of the provided screws.