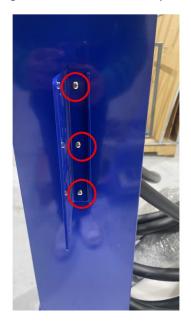

## 4.) Wing and Holster Installation

 Using the remaining 6 screws provided, mount the wings on the pedestal, one on both side using 3 screws to secure in place per side.

Using the bolts provided, secure the two holsters in place on the pedestal.