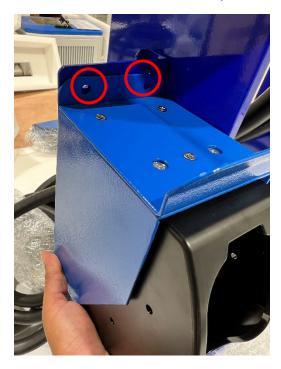

## 2.) Charger Mounting

• With two or three people. Carefully lift the charger onto the pedestal, so that the cables fit into the existing cut out.

Align the charger's mounting points with the pedestals mounting holes with 4 of the provided screws.