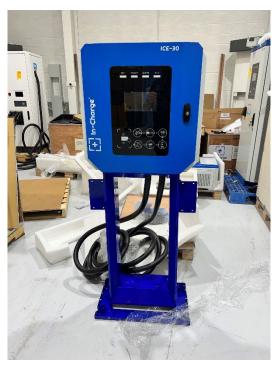

## 2.) Charger Mounting

• With two or three people. Carefully lift the charger onto the pedestal, so that the cables fit into the existing cut out.

Align the charger's mounting points with the pedestals mounting holes with 4 of the provided screws.