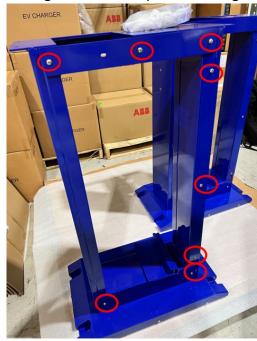

## 2.) Charger Mounting

• With two or three people. Carefully lift the charger onto the pedestal, so that the cables fit into the existing cut out.

Align the charger's mounting points with the pedestals mounting holes with 4 of the provided screws.

## 3.) Rear Covers Installation

• After the AC Input wires have been installed through the bottom and right side of the pedestal. Place the remaining covers on the pedestal using 7 of the provided screws.