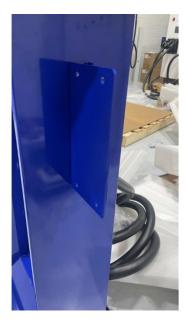

## 4.) Wing and Holster Installation

 Using the remaining 6 screws provided, mount the wings on the pedestal, one on both side using 3 screws to secure in place per side.

Using the bolts provided, secure the two holsters in place on the pedestal.