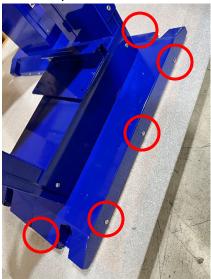

## 1.) Bottom Cover Installation

• Once the pedestal has been mounted to the ground. Take the two blue U covers and lace the covers on the bottom of the pedestal to cover the base.

■ Insert and screw in 5 of provided screws per side to secure U covers in place.