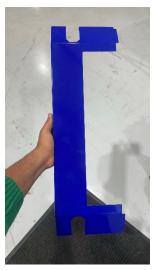

## 1.) Bottom Cover Installation

• Once the pedestal has been mounted to the ground. Take the two blue U covers and lace the covers on the bottom of the pedestal to cover the base.

■ Insert and screw in 5 of provided screws per side to secure U covers in place.