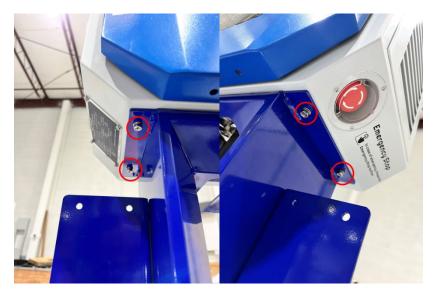

## 2.) Charger Mounting

• With two or three people. Carefully lift the charger onto the pedestal, so that the cables fit into the existing cut out.

Align the charger's mounting points with the pedestals mounting holes with 4 of the provided screws.