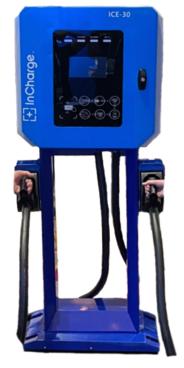

#### **Specifications**

- Dimensions: (D) 14.25 in x (W) 23.63 in x (H) 38 in
- Weight: 56lbs / 25.4kg

Core Pedestal (shown with ICE-30)