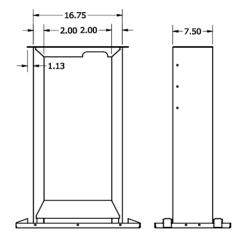

#### **Compatible Chargers**

- ICE-30
- ICE-22 V2X

Core Pedestal Dimensional Drawings (dimensions in inches)