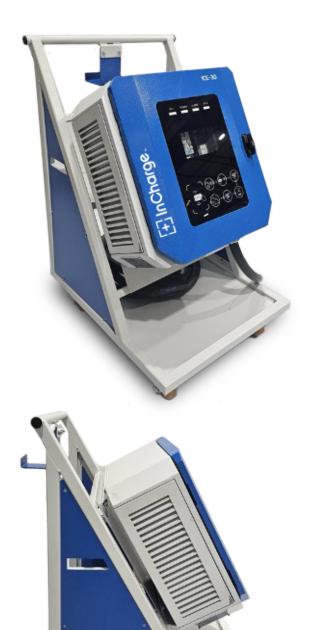

# **Technical Specifications**

Dimensions:

Small: (D x W x H) 31 in x 26.5 in x 45.5 in Large: (D x W x H) 48 in x 30 in x 45.5 in

Small Mobile Cart 2.0 shown with ICE-30