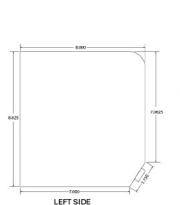

### **Compatible Chargers**

- ICE-40A
- ICE-80A
- ICE Dual 80A
- ABB Terra AC Wallbox
- ICE-30
- ICE-22 V2X
- ABB Terra DC Wallbox

Wall Mount Cable Retractor Dimensional Drawings