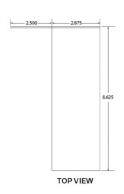

### **Compatible Chargers**

- ICE-40A
- ICE-80A
- ICE Dual 80A
- ABB Terra AC Wallbox
- ICE-30
- ICE-22 V2X
- ABB Terra DC Wallbox

Wall Mount Cable Retractor Dimensional Drawings