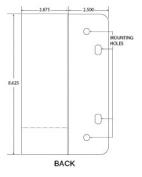

### **Compatible Chargers**

- ICE-40A
- ICE-80A
- ICE Dual 80A
- ABB Terra AC Wallbox
- ICE-30
- ICE-22 V2X
- ABB Terra DC Wallbox

Wall Mount Cable Retractor Dimensional Drawings