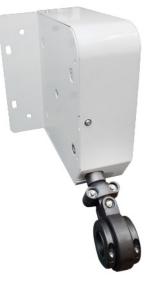

#### **Overview**

These Buy America compliant Wall Mount Cable Retractors offer a cable management system that improves the appearance and safety of a charging site. The retraction system automatically suspends cables off the ground and out of the way to prevent tangling and ensure a tidy charging station. This makes it even easier for users to handle the charging equipment, especially in extreme weather conditions.

This efficiently-designed system can be easily bolted to walls or ceilings with pre-drilled mounting holes and includes 1 or 2 cable retractors to protect the charging connectors and their cables.

- Cable management system (with 1 or 2 retractors) lifts charging connectors off freezing or hot pavements and prevents damage from vehicle runover
- Buy America compliant
- · Durable steel construction for indoor or outdoor use
- Ratcheting stop eliminates constant tension on cable when connector is plugged into vehicle
- 10ft pull length works with up to 25ft cable length
- Mount to wall, ceiling, or pedestal

#### **Specifications**

- Dimensions (D x W x H): 8in x 5.375in x 8.625in
- Fits 0.75in to 1.5in diameter cables
- Materials & Finish: RAL 7035 Powder-Coated Steel
- Mounting hardware not included