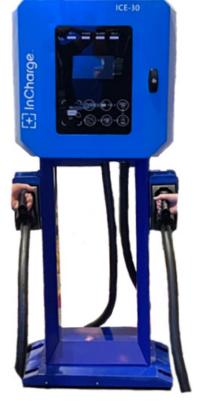

# + InCharge Energy

We Bring the Power

## **Core Pedestal** for DC Fast chargers

## **Overview**

This InCharge pedestal offers a simple, economical solution when it is not possible to wall mount compatible DC chargers.

The Core Pedestal is sturdy yet compact, making it useful and versatile for many charging layouts. Cable holsters provide cable management functionality, improving appearance and ease of use, even in extreme weather conditions.



Core Pedestal (shown with ICE-30)



**Dimensional Drawings** 

### **Ordering Information\***

| Product Code | Product Configuration                   |
|--------------|-----------------------------------------|
| RA-DCP-D1-A  | Core Pedestal for ICE-30 and ICE-22 V2X |
| RA-DCP-D2-A  | Core Pedestal for ABB DC Wallbox        |

\*Please note, the variants listed are representative and may not be a comprehensive list of available options. Consult with your InCharge Energy sales representative

### **Key Benefits**

- Space saving and compact design
- Includes 1 or 2 cable holsters
- · ADA-compliant height for accessibility
- Indoor or outdoor use
- Mounting hardware included



## • Dimensions: (D) 14.25 in x (W) 23.63 in x (H) 38 in

**Specifications** 

• Weight: 56lbs / 25.4kg

## *