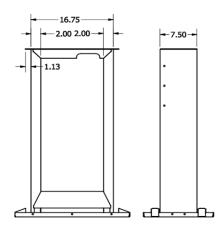

Core Pedestal (shown with ICE-30)

**Dimensional Drawings** 

## • Dimensions: (D) 14.25 in x (W) 23.63 in x (H) 38 in

**Specifications** 

• Weight: 56lbs / 25.4kg