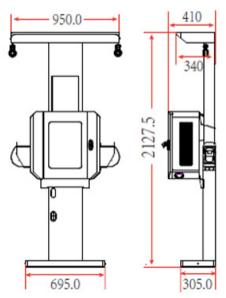

#### **Specifications**

- Single (CCS1) or dual (CCS1-CCS1, CCS1-CHAdeMO) connector options
- Dimensions: (D) 13.38 in x (W) 37.4 in x (H) 83.8 in
- Weight: 166lbs / 75.3kg

#### **Compatible Chargers**

- ICE-30
- **ICE-60 DC Wallbox**
- ICE-22 V2X
- ICE-44 V2X
- ABB Terra DC Wallbox (backplate required)

Light Bar Pedestal (shown with ICE-44 V2X)

**Dimensional Drawings** (dimensions in mm)