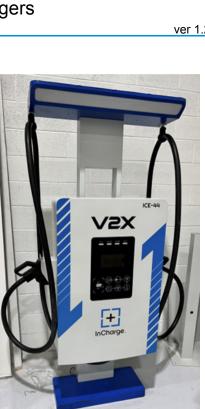

#### **Compatible Chargers**

- ICE-30
- **ICE-60 DC Wallbox**
- ICE-22 V2X
- ICE-44 V2X
- ABB Terra DC Wallbox (backplate required)

Light Bar Pedestal (shown with ICE-44 V2X)

**Dimensional Drawings** (dimensions in mm)