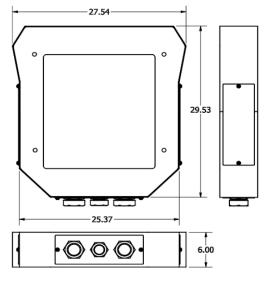

# **Specifications**

- Dimensions: (D) 29.53 in x (W) 27.54 in x (H) 6 in
- Weight: 75lbs / 34.02kg

Dimensional Drawings for ICE-60/120/180 (dimensions in inches)