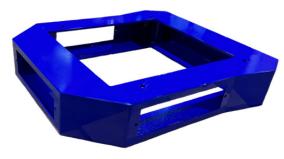

for DC Fast chargers

We Bring the Power

#### **Overview**

The InCharge Riser Platform is the ideal solution when conduits cannot be installed underground due to existing site conditions.

The Riser Platform offers a faster, less disruptive solution by enabling cable routing through access on both sides or the rear of the platform.



Riser Platform for ICE-60/120/180

### **Key Benefits**

- Enables charger installation without additional construction
- Supports ADA requirements of existing hardware
- 3 different pathways for AC Input connection through the platform provide adaptability in various charging locations
- Indoor or outdoor use
- · Mounting hardware included

# **Specifications**

- Dimensions: (D) 29.53 in x (W) 27.54 in x (H) 6 in
- Weight: 75lbs / 34.02kg



Dimensional Drawings for ICE-60/120/180 (dimensions in inches)

#### **Compatible Chargers**

- ICE-60/120/180
- · ICE Slim Line Dispenser
- ICE-480 Power Cabinet



Riser Platform for ICE Slim Line Dispenser

# **Ordering Information\***

| Product Code | Product Configuration                      |
|--------------|--------------------------------