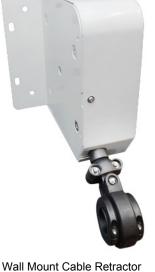

# **Wall Mount Cable Retractors**

for AC and DC Fast chargers

ver 1.3

TOP VIEW

#### **Overview**

These Buy America compliant Wall Mount Cable Retractors offer a cable management system that improves the appearance and safety of a charging site. The retraction system automatically suspends cables off the ground and out of the way to prevent tangling and ensure a tidy charging station. This makes it even easier for users to handle the charging equipment, especially in extreme weather conditions.

This efficiently-designed system can be easily bolted to walls or ceilings with pre-drilled mounting holes and includes 1 or 2 cable retractors to protect the charging connectors and their cables.