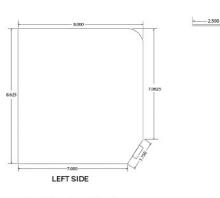

#### **Specifications**

- Dimensions (D x W x H): 8in x 5.375in x 8.625in
- Fits 0.75in to 1.5in diameter cables
- Materials & Finish: RAL 7035 Powder-Coated Steel
- Mounting hardware not included

### **Compatible Chargers**

- ICE-40A
- ICE-80A
- ICE Dual 80A
- ABB Terra AC Wallbox
- ICE-30
- ICE-22 V2X
- ABB Terra DC Wallbox

Wall Mount Cable Retractor Dimensional Drawings