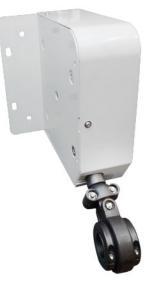

#### **Overview**

These Buy America compliant Wall Mount Cable Retractors offer a cable management system that improves the appearance and safety of a charging site. The retraction system automatically suspends cables off the ground and out of the way to prevent tangling and ensure a tidy charging station. This makes it even easier for users to handle the charging equipment, especially in extreme weather conditions.

This efficiently-designed system can be easily bolted to walls or ceilings with pre-drilled mounting holes and includes 1 or 2 cable retractors to protect the charging connectors and their cables.

### **Key Benefits**

- Cable management system (with 1 or 2 retractors) lifts charging connectors off freezing or hot pavements and prevents damage from vehicle runover
- Buy America compliant
- Durable steel construction for indoor or outdoor use
- Ratcheting stop eliminates constant tension on cable when connector is plugged into vehicle
- 10ft pull length works with up to 25ft cable length
- Mount to wall, ceiling, or pedestal

#### **Specifications**

- Dimensions (D x W x H): 8in x 5.375in x 8.625in
- Fits 0.75in to 1.5in diameter cables
- Materials & Finish: RAL 7035 Powder-Coated Steel
- Mounting hardware not included