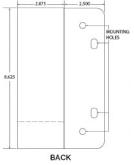

#### **Specifications**

- Dimensions (D x W x H): 8in x 5.375in x 8.625in
- Fits 0.75in to 1.5in diameter cables
- Materials & Finish: RAL 7035 Powder-Coated Steel
- Mounting hardware not included

### **Compatible Chargers**

- ICE-40A
- ICE-80A
- ICE Dual 80A
- ABB Terra AC Wallbox
- ICE-30
- ICE-22 V2X
- ABB Terra DC Wallbox

Wall Mount Cable Retractor Dimensional Drawings